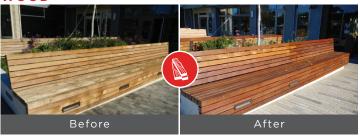

## WOOD

- Various wood finishes, styles, and families of wood
- Fill, seal, stain, tone and restore surfaces