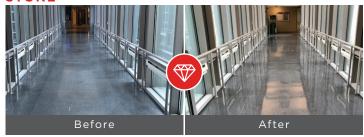

## STONE

- Array of hard surfaces (e.g., marble, terrazzo, granite, concrete)
- Floors, walls, counters, and objects repaired, rejuvenated, and renovated